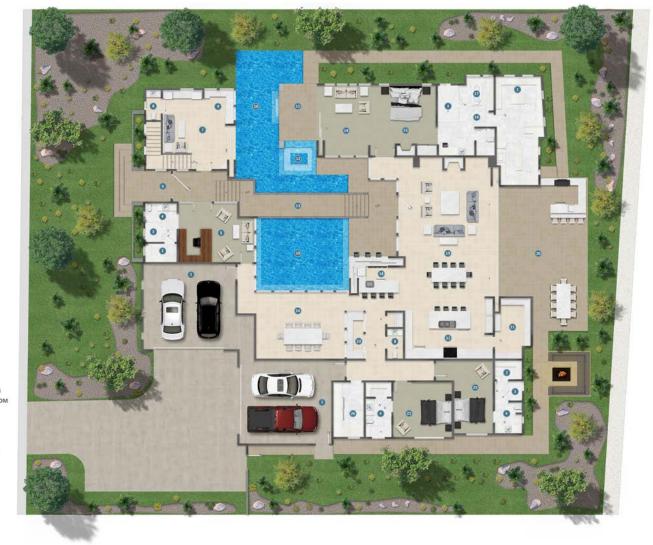

## The Viewpoint

10,697 SQUARE FEET

This beautiful custom home features a sleek design like no other. The home's entry is on the upper level, making it a unique "reverse two story home" where the main rooms are at the top floor and secondary rooms are on the level below. These spaces work together in a complementary manner, creating an incredible flow and seamless transition for guests. The break-away sliding doors showcase a breezy "inside-outside" feel, bringing the natural beauty of the outdoors in to the living space. With several premium features prominently displayed throughout this exquisite home, even the finest of resorts pale in comparison. The clean lines, contemporary design and clever features make for the perfect model of a Scott Brothers Dream Home. (*Floor Plan, p. 9-10*)

## The Viewpoint

UPPER LEVEL (LEFT), LOWER LEVEL (RIGHT)