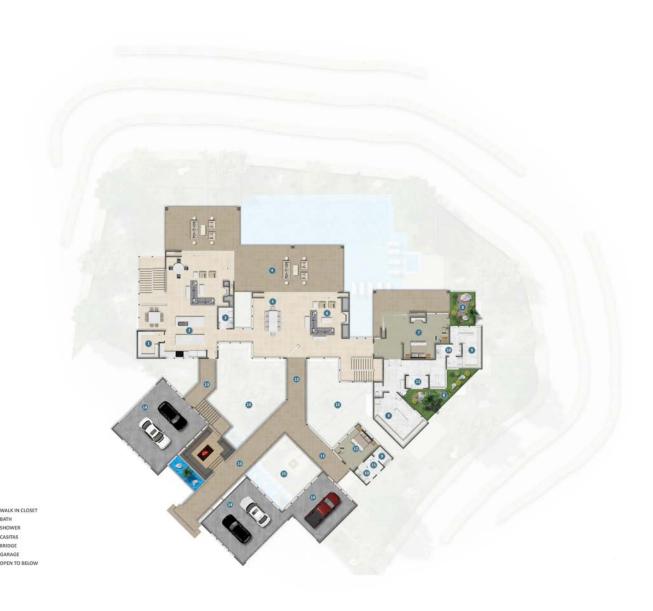

## The Viewpoint

10,697 SQUARE FEET

This beautiful custom home features a sleek design like no other. The home's entry is on the upper level, making it a unique "reverse two story home" where the main rooms are at the top floor and secondary rooms are on the level below. These spaces work together in a complementary manner, creating an incredible flow and seamless transition for guests. The break-away sliding doors showcase a breezy "inside-outside" feel, bringing the natural beauty of the outdoors in to the living space. With several premium features prominently displayed throughout this exquisite home, even the finest of resorts pale in comparison. The clean lines, contemporary design and clever features make for the perfect model of a Scott Brothers Dream Home. (*Floor Plan, p. 9-10*)

## The Viewpoint

UPPER LEVEL (LEFT), LOWER LEVEL (RIGHT)