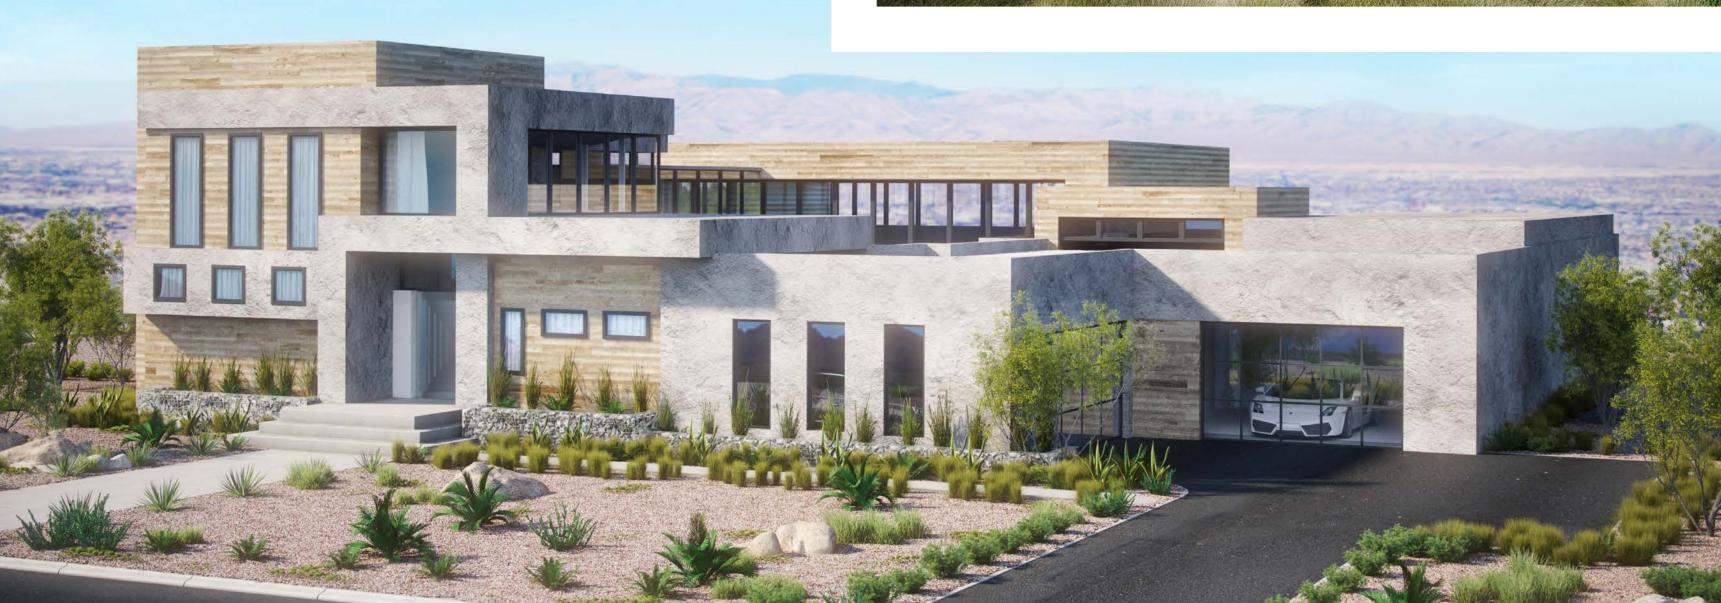

## The Viewpoint

10,697 SQUARE FEET

This beautiful custom home features a sleek design like no other. The home's entry is on the upper level, making it a unique "reverse two story home" where the main rooms are at the top floor and secondary rooms are on the level below. These spaces work together in a complementary manner, creating an incredible flow and seamless transition for guests. The break-away sliding doors showcase a breezy "inside-outside" feel, bringing the natural beauty of the outdoors in to the living space. With several premium features prominently displayed throughout this exquisite home, even the finest of resorts pale in comparison. The clean lines, contemporary design and clever features make for the perfect model of a Scott Brothers Dream Home. (*Floor Plan, p. 9-10*)