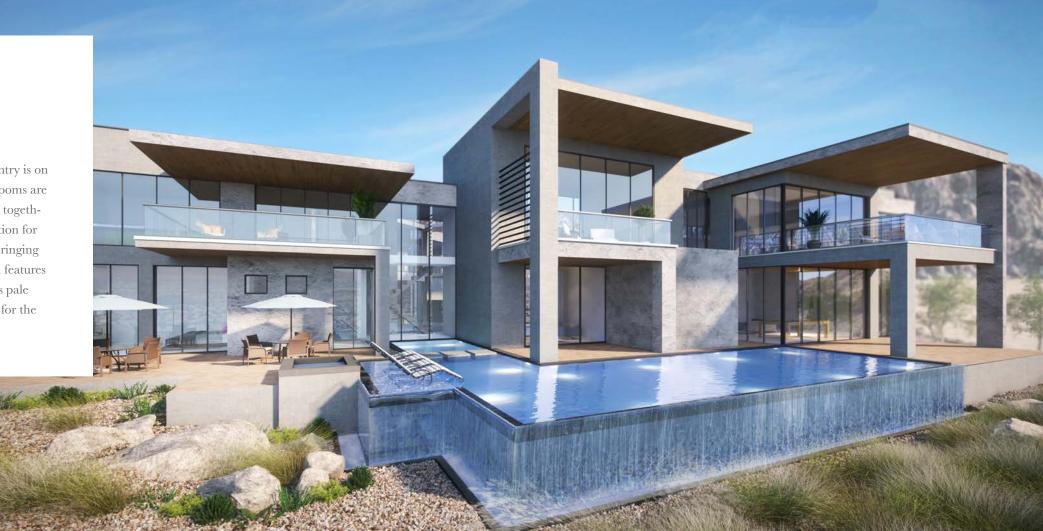

## The Viewpoint

10,697 SQUARE FEET

This beautiful custom home features a sleek design like no other. The home's entry is on the upper level, making it a unique "reverse two story home" where the main rooms are at the top floor and secondary rooms are on the level below. These spaces work together in a complementary manner, creating an incredible flow and seamless transition for guests. The break-away sliding doors showcase a breezy "inside-outside" feel, bringing the natural beauty of the outdoors in to the living space. With several premium features prominently displayed throughout this exquisite home, even the finest of resorts pale in comparison. The clean lines, contemporary design and clever features make for the perfect model of a Scott Brothers Dream Home. (*Floor Plan, p. 9-10*)