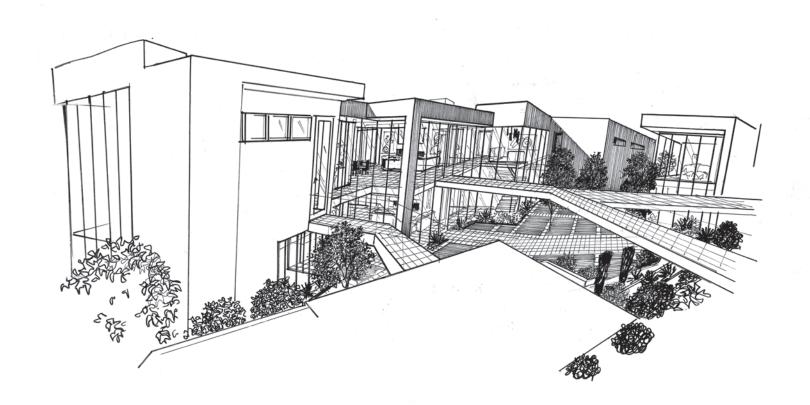

## The Viewpoint

10,697 SQUARE FEET

This beautiful custom home features a sleek design like no other. The home's entry is on the upper level, making it a unique "reverse two story home" where the main rooms are at the top floor and secondary rooms are on the level below. These spaces work together in a complementary manner, creating an incredible flow and seamless transition for guests. The break-away sliding doors showcase a breezy "inside-outside" feel, bringing the natural beauty of the outdoors in to the living space. With several premium features prominently displayed throughout this exquisite home, even the finest of resorts pale in comparison. The clean lines, contemporary design and clever features make for the perfect model of a Scott Brothers Dream Home. (*Floor Plan, p. 9-10*)