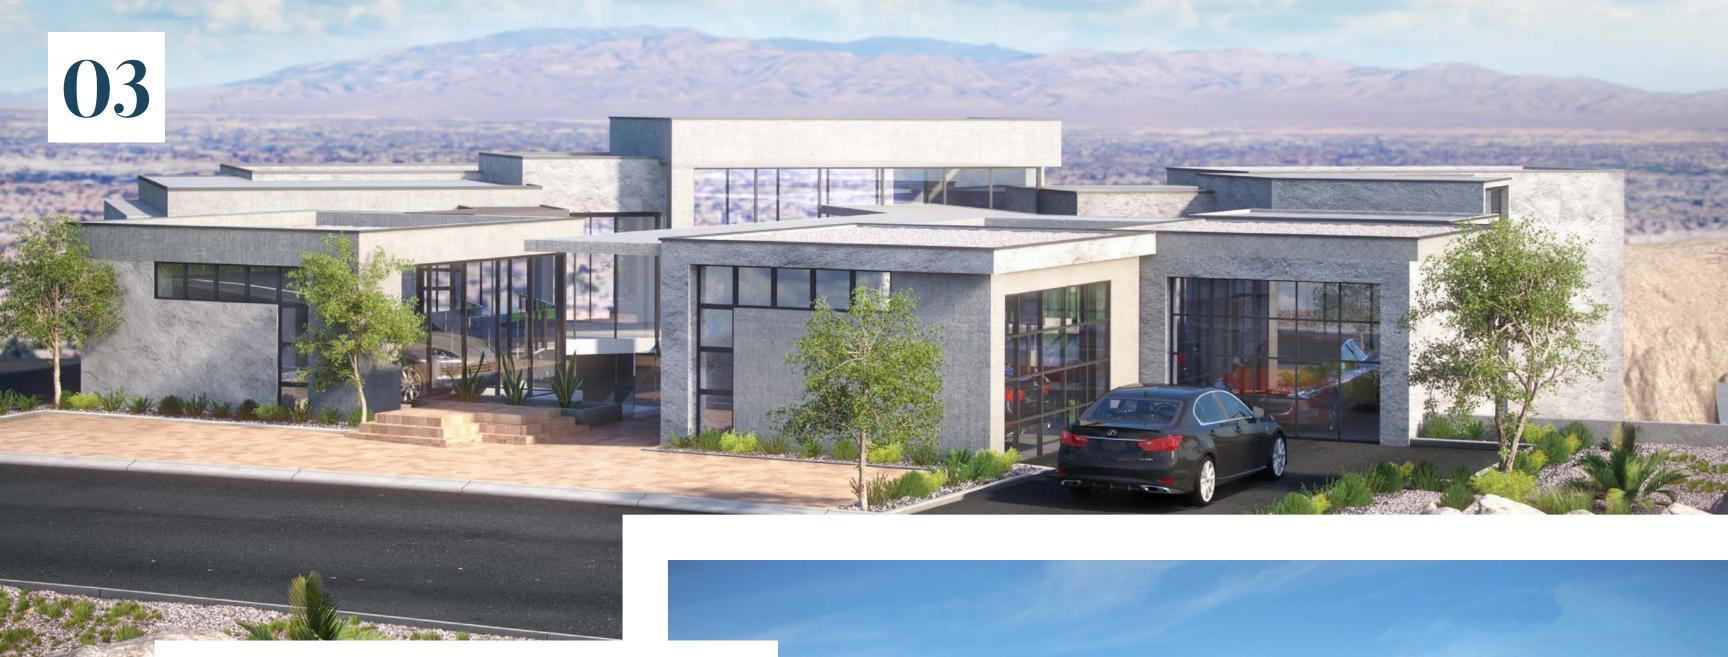

## The Viewpoint

10,697 SQUARE FEET

This beautiful custom home features a sleek design like no other. The home's entry is on the upper level, making it a unique "reverse two story home" where the main rooms are at the top floor and secondary rooms are on the level below. These spaces work together in a complementary manner, creating an incredible flow and seamless transition for guests. The break-away sliding doors showcase a breezy "inside-outside" feel, bringing the natural beauty of the outdoors in to the living space. With several premium features prominently displayed throughout this exquisite home, even the finest of resorts pale in comparison. The clean lines, contemporary design and clever features make for the perfect model of a Scott Brothers Dream Home. (*Floor Plan, p. 9-10*)