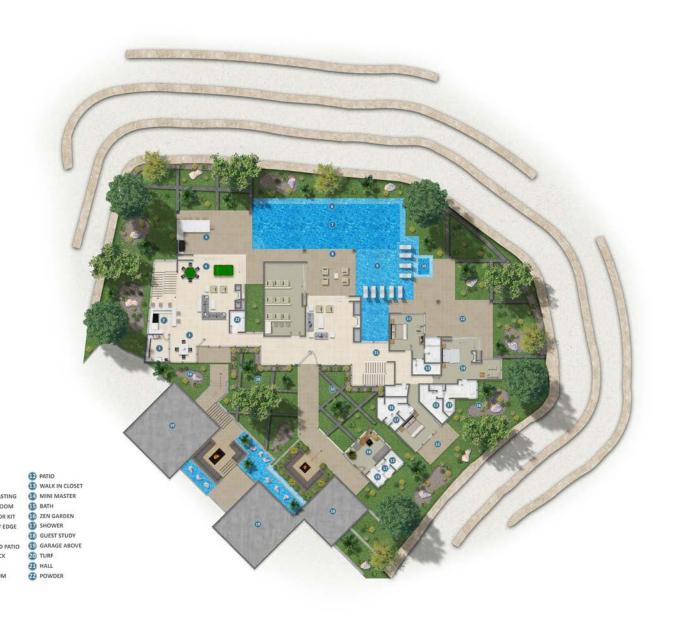

## The Viewpoint

10,697 SQUARE FEET

This beautiful custom home features a sleek design like no other. The home's entry is on the upper level, making it a unique "reverse two story home" where the main rooms are at the top floor and secondary rooms are on the level below. These spaces work together in a complementary manner, creating an incredible flow and seamless transition for guests. The break-away sliding doors showcase a breezy "inside-outside" feel, bringing the natural beauty of the outdoors in to the living space. With several premium features prominently displayed throughout this exquisite home, even the finest of resorts pale in comparison. The clean lines, contemporary design and clever features make for the perfect model of a Scott Brothers Dream Home. (*Floor Plan, p. 9-10*)

## The Viewpoint

UPPER LEVEL (LEFT), LOWER LEVEL (RIGHT)